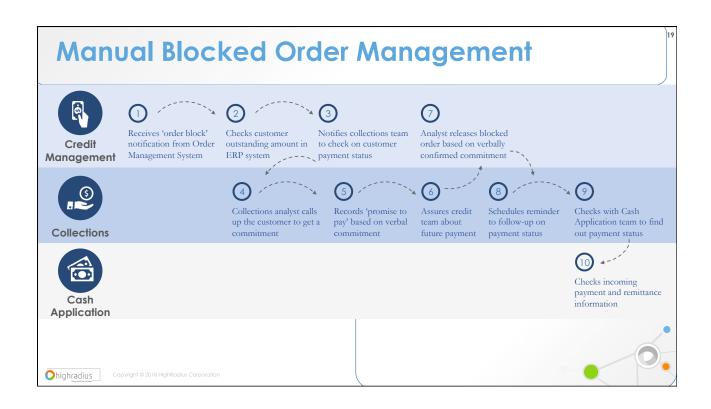

## **Proactive Blocked Order Management**

- Improved topline as sales orders are no longer blocked
- Improved customer satisfaction