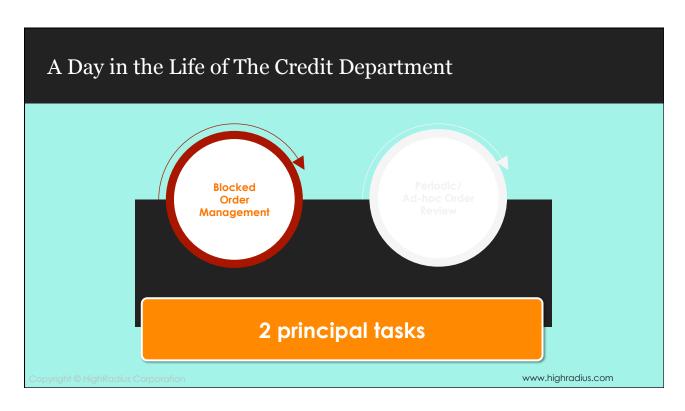

## **Proactive Blocked Order Management**

- Improved topline as sales orders are no longer blocked
- Improved customer satisfaction