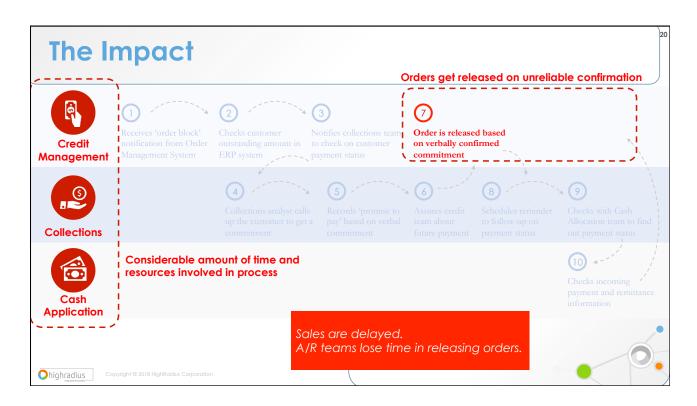

## **Proactive Blocked Order Management**

- Improved topline as sales orders are no longer blocked
- Improved customer satisfaction