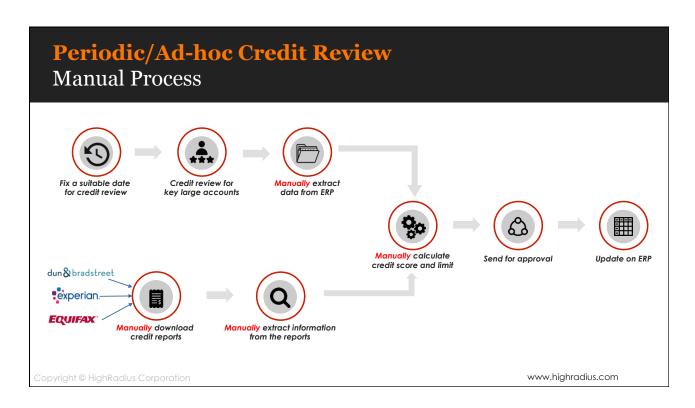

## Proactive Periodic/Ad-hoc Review

- Better Credit Risk Management
- Team can focus on critical customers

Copyright © HighRadius Corporation

www.highradius.com

| <b>Proactive Collection Management</b> With AI |                                                  |                                                 |
|------------------------------------------------|--------------------------------------------------|-------------------------------------------------|
|                                                | Reactive<br>Collections                          | Proactive<br>Collections                        |
| Risk identification                            | No visibility on potentially delinquent invoices | Identify all potentially delinquent invoices    |
| Worklist prioritization                        | Based on static rules<br>(ADD, partial usage)    | Dynamic, driven by Al                           |
| Collection strategy                            | Based on static rules                            | Best-practices, combined with Al recommendation |
| Copyright © HighRadius Corporation             |                                                  | www.highradius.com                              |