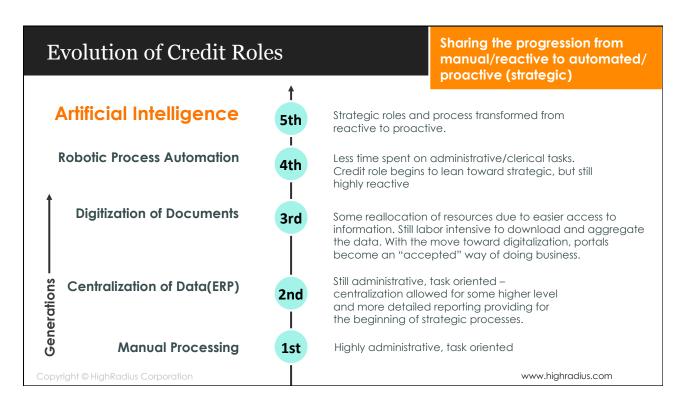

### **Robotic Process Automation: Definition**

Software programmed to do basic tasks across applications. Designed to follow a workflow with multiple steps and applications to reduce the burden of repetitive, simple tasks on employees.

#### Example:

Credit Data Aggregation from credit agencies, credit bureaus, public financials and so on.

www.highradius.com

Copyright © HighRadius Corporation

# Artificial Intelligence: Definition

Programmed to think like humans and mimic their actions, applied to any machine that exhibits traits associated with a human mind such as learning and problem solving.

#### Example:

Real-time update of credit scores based on the aggregated credit data, customer payment behavior and market economic conditions.

www.highradius.com

Copyright © HighRadius Corporation