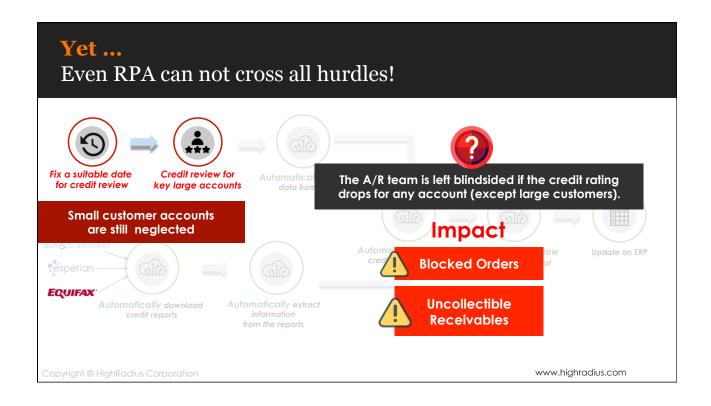

## Proactive Periodic/Ad-hoc Review

- Better Credit Risk Management
- Team can focus on critical customers

Copyright © HighRadius Corporation

www.highradius.com

| <b>Proactive Collection Management</b> With AI |                                                  |                                                 |
|------------------------------------------------|--------------------------------------------------|-------------------------------------------------|
|                                                | Reactive<br>Collections                          | Proactive<br>Collections                        |
| Risk identification                            | No visibility on potentially delinquent invoices | Identify all potentially delinquent invoices    |
| Worklist prioritization                        | Based on static rules<br>(ADD, partial usage)    | Dynamic, driven by Al                           |
| Collection strategy                            | Based on static rules                            | Best-practices, combined with Al recommendation |
| Copyright © HighRadius Corporation             |                                                  | www.highradius.com                              |