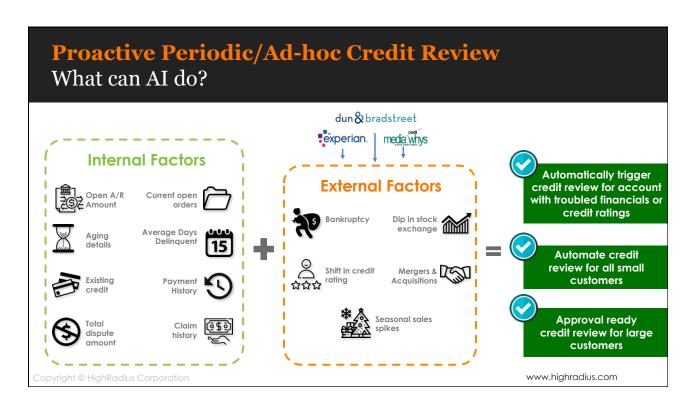

# Artificial Intelligence: Definition

Programmed to think like humans and mimic their actions, applied to any machine that exhibits traits associated with a human mind such as learning and problem solving.

#### Example:

Real-time update of credit scores based on the aggregated credit data, customer payment behavior and market economic conditions.

www.highradius.com

Copyright © HighRadius Corporation

## Proactive Periodic/Ad-hoc Review

- Better Credit Risk Management
- Team can focus on critical customers

Copyright © HighRadius Corporation

www.highradius.com

| <b>Proactive Collection Management</b> With AI |                                                  |                                                 |
|------------------------------------------------|--------------------------------------------------|-------------------------------------------------|
|                                                | Reactive<br>Collections                          | Proactive<br>Collections                        |
| Risk identification                            | No visibility on potentially delinquent invoices | Identify all potentially delinquent invoices    |
| Worklist prioritization                        | Based on static rules<br>(ADD, partial usage)    | Dynamic, driven by Al                           |
| Collection strategy                            | Based on static rules                            | Best-practices, combined with Al recommendation |
| Copyright © HighRadius Corporation             |                                                  | www.highradius.com                              |