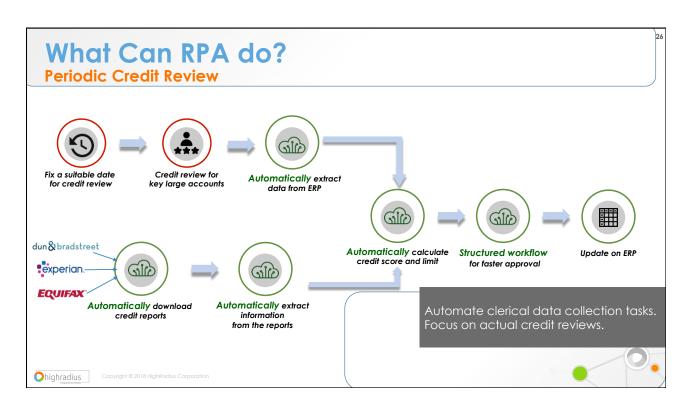

### **Robotic Process Automation: Definition**

Software programmed to do basic tasks across applications. Designed to follow a workflow with multiple steps and applications to reduce the burden of repetitive, simple tasks on employees.

#### Example:

Credit Data Aggregation from credit agencies, credit bureaus, public financials and so on.

www.highradius.com

Copyright © HighRadius Corporation