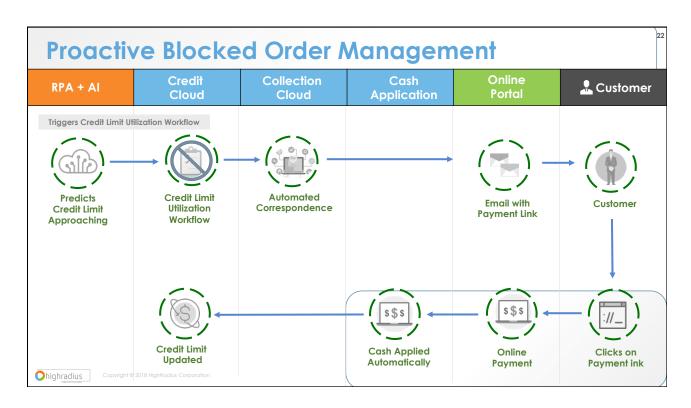

## **Proactive Blocked Order Management**

- Improved topline as sales orders are no longer blocked
- Improved customer satisfaction